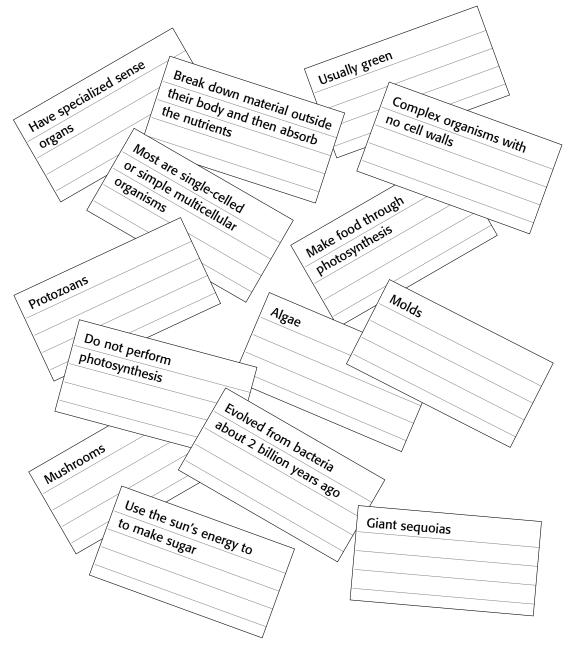

#### Complete this worksheet after you finish reading the section "Domains and Kingdoms."

Patty dropped her notes while she was studying the four kingdoms of living things in the domain Eukarya, and now she isn't sure which facts belong to which kingdom. Each of the four boxes on the next page is labeled with the name of one of the kingdoms. Help Patty out by listing the facts, descriptions, and examples from her notes below in the appropriate boxes.

## Reinforcement continued

| Protista | Fungi    |
|----------|----------|
|          |          |
|          |          |
|          |          |
|          |          |
|          |          |
|          |          |
|          |          |
|          |          |
|          |          |
|          |          |
|          |          |
|          |          |
|          |          |
|          |          |
|          |          |
|          |          |
| Plantae  | Animalia |